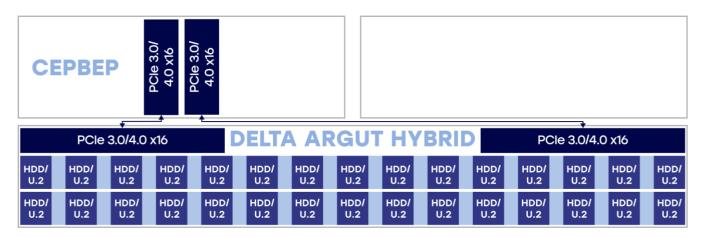

## Main use cases:

Standard, up to 30 disks 1xDelta Tioga or Delta Serval 1x Delta Argut Hybrid

Standard advanced, up to 60 disks 1x Delta Tioga or Delta Serval 1x Delta Sprut 2x Delta Argut Hybrid