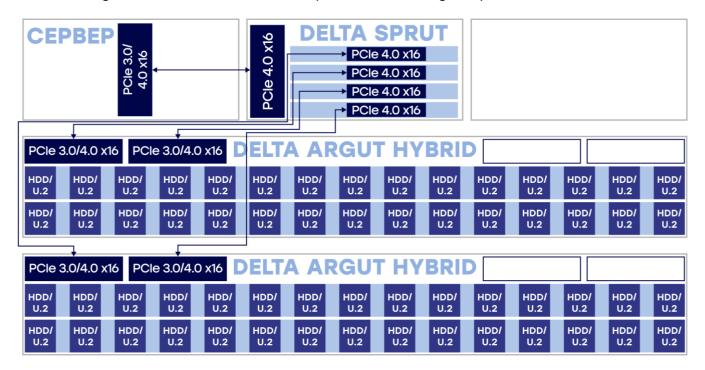

## Main use cases:

Standard, up to 30 disks 1xDelta Tioga or Delta Serval 1x Delta Argut Hybrid

Standard advanced, up to 60 disks 1x Delta Tioga or Delta Serval 1x Delta Sprut 2x Delta Argut Hybrid