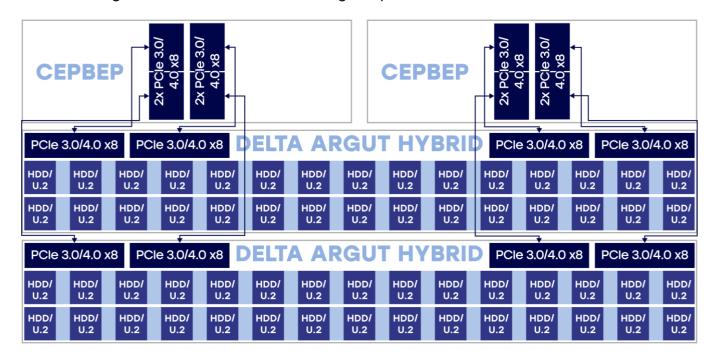

## Data storage system, up to 60 disks 2x Delta Tioga or Delta Serval 2x Delta Argut Hybrid